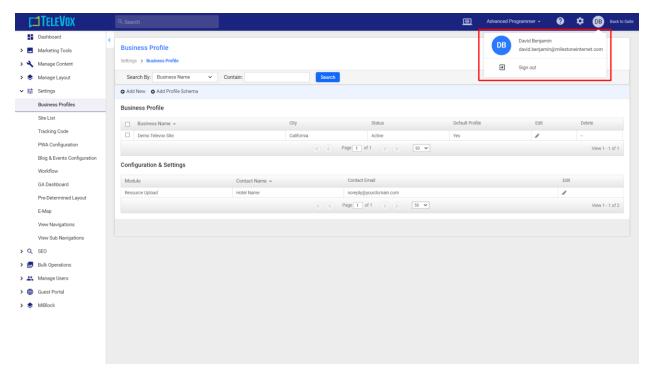

#### **Settings**

The Settings icon takes you to the business profile settings within the CMS.

## **User Profile**

The User Profile icon allows you to view the username and sign out.

#### Back to Suite

The 'Back to Suite' icon redirects you back to the Presence Cloud and out of the CMS.