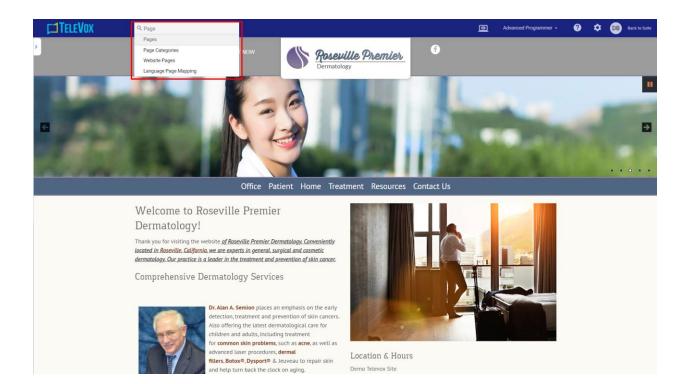

### Search Bar

The Search Bar in the top navigation panel allows you to search for features within the CMS and quickly navigate to them. This can drastically reduce the time it takes to make changes to a website because it will help you reach the exact feature you need in no time.