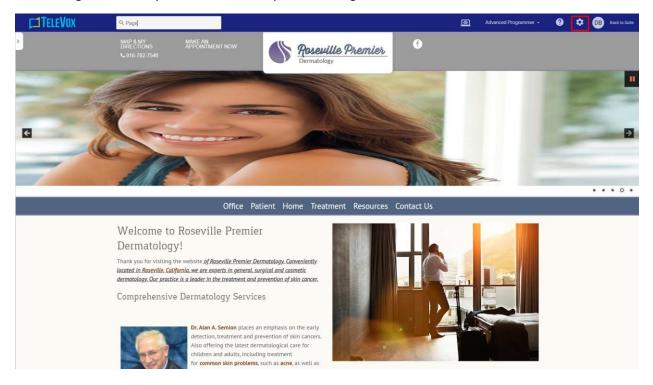

#### **Settings**

The Settings icon takes you to the business profile settings within the CMS.